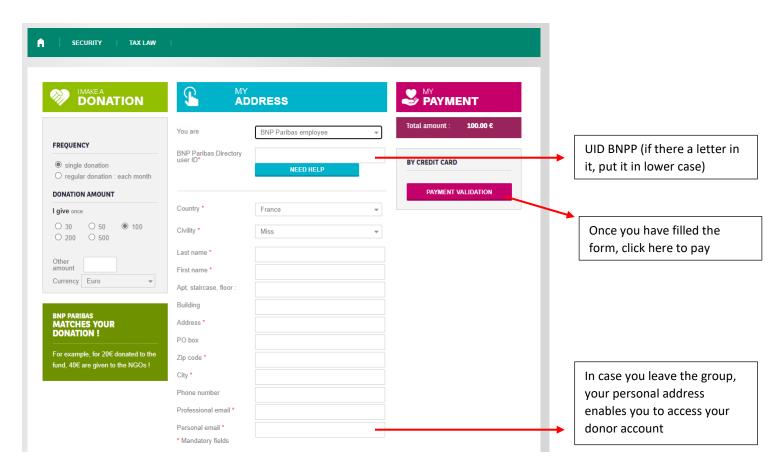

3) Fill in the form

| Choose the amount<br>and currency | FREQUENCY                                                                  | You are<br>BNP Paribas Directory     | BNP Paribas employee | Total amount : <b>100.00 €</b> |
|-----------------------------------|----------------------------------------------------------------------------|--------------------------------------|----------------------|--------------------------------|
|                                   | <ul> <li>single donation</li> <li>regular donation : each month</li> </ul> | BNP Paribas Directory<br>user ID*    | NEED HELP            | BY CREDIT CARD                 |
|                                   | DONATION AMOUNT                                                            | Country *                            | iountry • France •   |                                |
|                                   | O 30 ○ 50 ● 100<br>○ 200 ○ 500                                             | Civility *                           | Miss                 |                                |
|                                   | Other<br>amount<br>Currency Euro -                                         | Last name *<br>First name *          |                      |                                |
|                                   |                                                                            | Apt, staircase, floor :<br>Building  |                      |                                |
|                                   | BNP PARIBAS<br>MATCHES YOUR<br>DONATION !                                  | Address *                            |                      |                                |
|                                   | For example, for 20€ donated to the fund, 40€ are given to the NGOs !      | PO box<br>Zip code *                 |                      |                                |
|                                   | hund, 40°C are given to the NGOS !                                         | City *                               |                      |                                |
|                                   |                                                                            | Phone number<br>Professional email * |                      |                                |
|                                   |                                                                            | Personal email * * Mandatory fields  |                      |                                |

4) Give your debit card information and proceed to payment