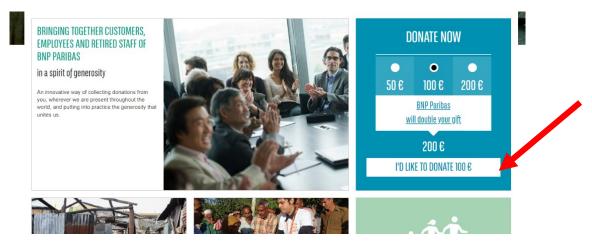

## How to donate ?

If you want to give for a specific campaign (ex: earthquake in Turkey), just follow the link you received through Echonet or other sources and ignore point 1 and 2

- Go on the page: https://urgenceetdeveloppement.bnpparibas/en/home-page-en/
- 2) Click on « i'd like to donate"